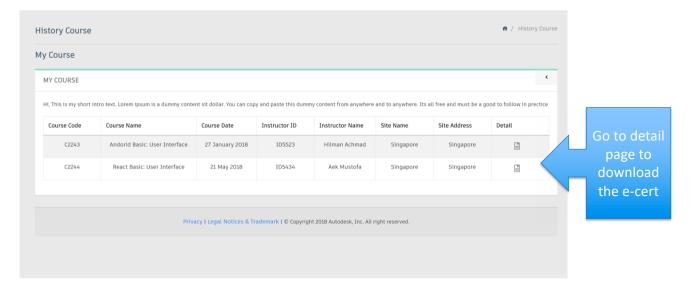

# **STUDENT LEARNING HISTORY**

# **EASY MANAGEMENT**

- User roles and usage rights permission:
  - Student (only access to online evaluation form)
  - Level 1- Partner Read Only User (ATC staffs, Instructor...)
  - Level 2- ATC Administrator (Site Administrator)
  - Level 3- Distributor (Regional Distributor Administrator, staffs..)
  - Level 4- Autodesk Administrator (Super-User)
- Users given permission and usage rights with varied levels of access to systems functions; features determined for each user role
- Optimize the process to create, modify, manage & query partner profile
- Students are able to easily track their learning path across different sites and download the e-certificates