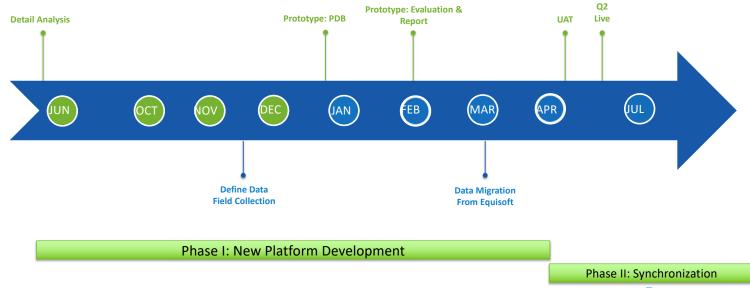

--------|--|--|--|
| Level 1- Partner Read Only User<br>(ATC staffs incl. instructors) | <ol> <li>THIS MONTH SITE<br/>PERFORMANCE</li> <li>THIS MONTH COURSES<br/>DELIVERED BY PARTNERS</li> <li>THIS MONTH EVALUATION<br/>SURVEY TAKEN</li> <li>TOTAL EVALUATION SURVEY<br/>TAKEN</li> <li>OVERALL TOP 10<br/>INSTRUCTORS'<br/>PERFORMANCE</li> <li>% OF CORE PRODUCTS<br/>AGAINST ALL COURSES<br/>DELIVERED BY PARTNERS</li> </ol> | <ol> <li>Site performance</li> <li>By Instructors' names</li> <li>By Territory</li> <li># of Evaluation survey</li> <li>By Core products' names         <ul> <li>AutoCAD</li> <li>Civil 3D</li> <li>II. Inventor</li> <li>IV. Revit</li> <li>V. 3DS Max</li> <li>VI. Fusion</li> <li>VII. BIM 360</li> <li>IX. All others</li> </ul> </li> </ol> |  |  |  |



## **PROJECT TIMEFRAME**



© 2018 Autodesk | 75

AUTODESK. Learning Partner

#### **KEY TAKEAWAY**

- FY19 will be a year of Partner Database & Training Evaluation System transitions
- 100% partner participation in using Autodesk Training Evaluation system
- Be aware of the future training session from the Regional Distributors



© 2018 Autodesk | 76

AUTODESK. Learning Partner