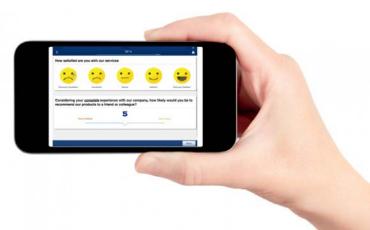

# MOBILITY

- Use with all mobile devices and conduct survey anytime, any where
- Better user experience for surveying our next generation
- Drive more participation in onl Evaluation Survey