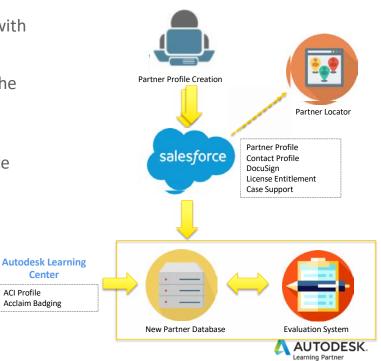

## **SYNCHRONIZATION**

- Enhance data integrity by synchronization with multiple Autodesk internal platforms
- Decrease the routine task by streamlining the data workflow process
- DocuSign Agreement routing and signature process integrated with SF provides accurate legal agreement status
- Integrate Partner Enrollment Form and Authorization Letter in SF