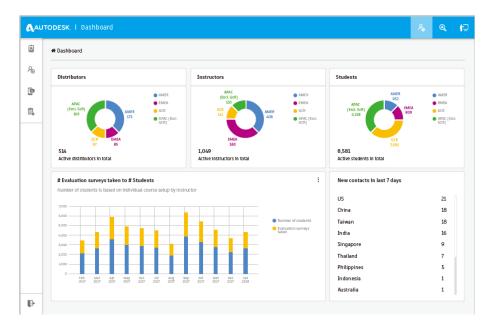

## REPORTING

- Provide real-time, visualizing dashboard
- Improve reporting to be robust and customized for different purpose
- All reports are exportable, sharable (csv, xls, xlsx)
- Get customer insight and explore market trends of next generation

#### DASHBOARD

| User Role                                                         | Dashboard Titles                                                                                                                                                                                                                                                                                                                            | Breakdown                                                                                                                                                                                                                                                                                                                                        |  |  |  |
|-------------------------------------------------------------------|---------------------------------------------------------------------------------------------------------------------------------------------------------------------------------------------------------------------------------------------------------------------------------------------------------------------------------------------|--------------------------------------------------------------------------------------------------------------------------------------------------------------------------------------------------------------------------------------------------------------------------------------------------------------------------------------------------|--|--|--|
| Level 1- Partner Read Only User<br>(ATC staffs incl. instructors) | <ol> <li>THIS MONTH SITE<br/>PERFORMANCE</li> <li>THIS MONTH COURSES<br/>DELIVERED BY PARTNERS</li> <li>THIS MONTH EVALUATION<br/>SURVEY TAKEN</li> <li>TOTAL EVALUATION SURVEY<br/>TAKEN</li> <li>OVERALL TOP 10<br/>INSTRUCTORS'<br/>PERFORMANCE</li> <li>% OF CORE PRODUCTS<br/>AGAINST ALL COURSES<br/>DELIVERED BY PARTNERS</li> </ol> | <ol> <li>Site performance</li> <li>By Instructors' names</li> <li>By Territory</li> <li># of Evaluation survey</li> <li>By Core products' names         <ul> <li>AutoCAD</li> <li>Civil 3D</li> <li>II. Inventor</li> <li>IV. Revit</li> <li>V. 3DS Max</li> <li>VI. Fusion</li> <li>VII. BIM 360</li> <li>IX. All others</li> </ul> </li> </ol> |  |  |  |