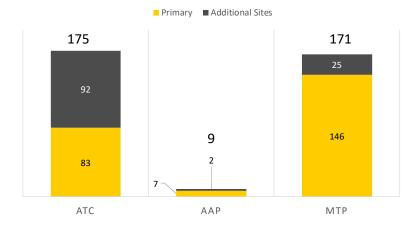

## **NA Channel Make-Up**

#### **CHANNEL MAKE-UP**

Primary Sites = 236 Additional Sites = 119 Total = 355

AAP's including ATC's that are also AAP's:

Primary = 32 Additional Sites = 66 Total = 98

#### MTP BREAKOUT