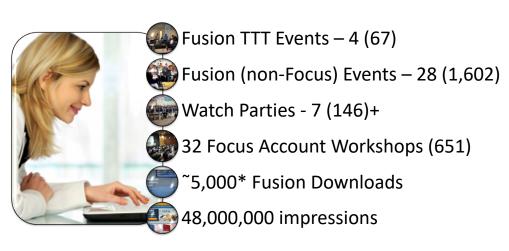

#### FY18 Quest For Fusion 360 MAU's

- \* Includes ~800 people that either downloaded Fusion with a trial or student license direct from Autodesk
- \*\* Numbers in parenthesis represents total attendees of Fusion 360 events or workshops (2,466).

#### **FY18 Fusion 360 Events**

Watch Parties

Focus Accounts

VEX Robotic

F1 in Schools

Fusion 4 Month Course

Design Now Workshops

30-Day Free Courses

Vo-Tech

Career Technology

Efest - East

Efest - West

Webinars

Train the Trainer

Certification Prep

High School Design Now Design for Industry (D4I)